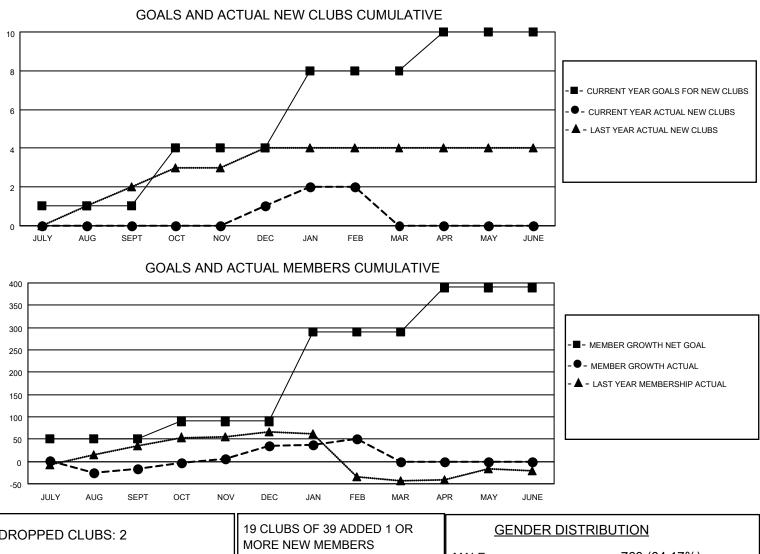

## LOCATION TEXAS

District 2 T1

Results as of: 2/28/2022

| Clubs                 |               |           |               | Members               |                        |                         |                                                    |
|-----------------------|---------------|-----------|---------------|-----------------------|------------------------|-------------------------|----------------------------------------------------|
| RESULTS FOR 2021-2022 |               |           |               | RESULTS FOR 2021-2022 |                        |                         |                                                    |
| QUARTER               | NEW CLUB GOAL | NEW CLUBS | DROPPED CLUBS | QUARTER               | BER GROWTH NET<br>GOAL | MEMBER GROWTH<br>ACTUAL | DROPPED<br>MEMBERS ACTUAL<br>(including transfers) |
| JULY/AUG/SEPT         | 1             | 0         | 2             | JULY/AUG/SEPT         | 50                     | 48                      | 62                                                 |
| OCT/NOV/DEC           | 3             | 1         | 0             | OCT/NOV/DEC           | 40                     | 84                      | 31                                                 |
| JAN/FEB/MAR           | 4             | 1         | 0             | JAN/FEB/MAR           | 200                    | 106                     | 65                                                 |
| APR/MAY/JUNE          | 2             | 0         | 0             | APR/MAY/JUNE          | 100                    | 0                       | 0                                                  |

| DROPPED CLUBS: 2 |     | 19 CLUBS OF 39 ADDED 1 OR<br>MORE NEW MEMBERS | GENDER DISTRIBUTION       |              |  |
|------------------|-----|-----------------------------------------------|---------------------------|--------------|--|
|                  |     |                                               | MALE                      | 763 (64.17%) |  |
|                  |     |                                               | FEMALE                    | 426 (35.83%) |  |
| DROPPED MEMBERS  |     |                                               | NON BINARY                | 0 (0.00%)    |  |
| DECEASED         | 7   |                                               | PREFER NOT TO ANSWER      | 0 (0.00%)    |  |
| CLUB CANCELLED   | 42  | CLICK HERE FOR CUMULATIVE                     | TOTAL FAMILY UNIT MEMBERS | s 135        |  |
| OTHER            | 109 | MEMBERSHIP DATA                               |                           |              |  |
| TOTAL            | 158 |                                               | FAMILY MEMBERS PAYING HA  | LF DUES 68   |  |
|                  |     |                                               |                           |              |  |